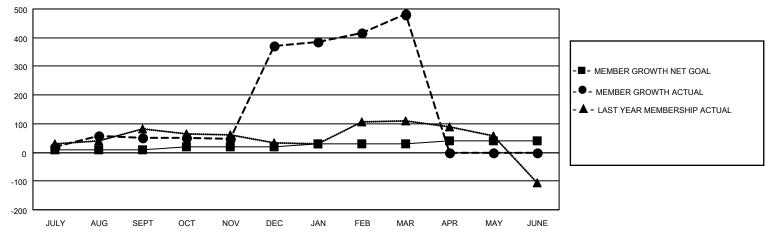

## GOALS AND ACTUAL MEMBERS CUMULATIVE

|                   |     |                                 | ,                               |                |       |
|-------------------|-----|---------------------------------|---------------------------------|----------------|-------|
| DROPPED CLUBS: 8  |     | 99 CLUBS OF 139 ADDED 1 OR MORE | GENDER DISTRIBUTION             |                |       |
|                   |     | NEW MEMBERS                     | MALE 3,241 (73.74               |                |       |
| <u> </u>          |     |                                 | FEMALE                          | 1,154 (26.26%) |       |
| DROPPED MEMBERS   |     |                                 |                                 | ,              |       |
| DECEASED          | 22  | CLICK HERE FOR CUMULATIVE       | TOTAL FAMILY UNIT MEMBERS       |                | 2,190 |
| CLUB CANCELLED 73 |     | MEMBERSHIP DATA                 |                                 |                |       |
| OTHER             | 325 |                                 | FAMILY MEMBERS PAYING HALF DUES |                | 1,177 |
| TOTAL             | 420 |                                 |                                 |                |       |

## MONTHLY MEMBERSHIP PROGRESS REPORT

LOCATION INDIA District 318 A Results as of: 3/31/2021

| Clubs         |               |             |               | Members               |                        |                         |                                                    |  |
|---------------|---------------|-------------|---------------|-----------------------|------------------------|-------------------------|----------------------------------------------------|--|
|               | RESULTS FOR   | R 2020-2021 |               | RESULTS FOR 2020-2021 |                        |                         |                                                    |  |
| QUARTER       | NEW CLUB GOAL | NEW CLUBS   | DROPPED CLUBS | QUARTER MEM           | BER GROWTH NET<br>GOAL | MEMBER GROWTH<br>ACTUAL | DROPPED<br>MEMBERS ACTUAL<br>(including transfers) |  |
| JULY/AUG/SEPT | 2             | 3           | 2             | JULY/AUG/SEPT         | 10                     | 217                     | 158                                                |  |
| OCT/NOV/DEC   | 2             | 6           | 0             | OCT/NOV/DEC           | 10                     | 474                     | 149                                                |  |
| JAN/FEB/MAR   | 2             | 1           | 6             | JAN/FEB/MAR           | 10                     | 260                     | 113                                                |  |
| APR/MAY/JUNE  | 2             | 0           | 0             | APR/MAY/JUNE          | 10                     | 0                       | 0                                                  |  |