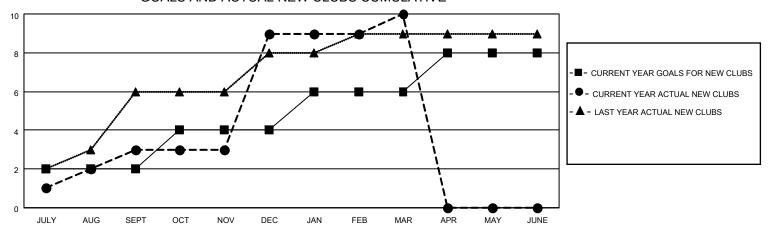

## GOALS AND ACTUAL NEW CLUBS CUMULATIVE

## MONTHLY MEMBERSHIP PROGRESS REPORT

LOCATION INDIA District 318 A Results as of: 3/31/2021

| Clubs         |               |             |               | Members               |                        |                         |                                                    |  |
|---------------|---------------|-------------|---------------|-----------------------|------------------------|-------------------------|----------------------------------------------------|--|
|               | RESULTS FOR   | R 2020-2021 |               | RESULTS FOR 2020-2021 |                        |                         |                                                    |  |
| QUARTER       | NEW CLUB GOAL | NEW CLUBS   | DROPPED CLUBS | QUARTER MEM           | BER GROWTH NET<br>GOAL | MEMBER GROWTH<br>ACTUAL | DROPPED<br>MEMBERS ACTUAL<br>(including transfers) |  |
| JULY/AUG/SEPT | 2             | 3           | 2             | JULY/AUG/SEPT         | 10                     | 217                     | 158                                                |  |
| OCT/NOV/DEC   | 2             | 6           | 0             | OCT/NOV/DEC           | 10                     | 474                     | 149                                                |  |
| JAN/FEB/MAR   | 2             | 1           | 6             | JAN/FEB/MAR           | 10                     | 260                     | 113                                                |  |
| APR/MAY/JUNE  | 2             | 0           | 0             | APR/MAY/JUNE          | 10                     | 0                       | 0                                                  |  |